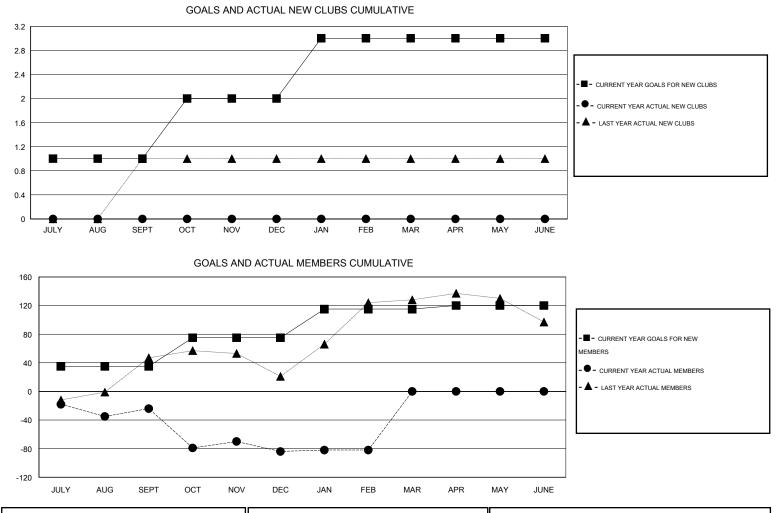

## GMT: HAL GRIFFIN

| LOCATION | TEXAS |
|----------|-------|
|----------|-------|

| Clubs                 |                  |                     |                            |                             | Members       |                    |                                  |                              |                             |
|-----------------------|------------------|---------------------|----------------------------|-----------------------------|---------------|--------------------|----------------------------------|------------------------------|-----------------------------|
| RESULTS FOR 2013-2014 |                  |                     |                            | RESULTS FOR 2013-2014       |               |                    |                                  |                              |                             |
| QUARTER               | NEW CLUB<br>GOAL | ACTUAL NEW<br>CLUBS | ACTUAL<br>DROPPED<br>CLUBS | ACTUAL NET<br>GAIN/<br>LOSS | QUARTER       | NEW MEMBER<br>GOAL | ACTUAL TOTAL<br>MEMBERS<br>ADDED | ACTUAL<br>DROPPED<br>MEMBERS | ACTUAL NET<br>GAIN/<br>LOSS |
| JULY/AUG/SEPT         | 1                | 0                   | 0                          | 0                           | JULY/AUG/SEPT | 35                 | 39                               | 63                           | -24                         |
| OCT/NOV/DEC           | 1                | 0                   | 1                          | -1                          | OCT/NOV/DEC   | 40                 | 123                              | 183                          | -60                         |
| JAN/FEB/MAR           | 1                | 0                   | 0                          | 0                           | JAN/FEB/MAR   | 40                 | 40                               | 38                           | 2                           |
| APR/MAY/JUNE          | 0                | 0                   | 0                          | 0                           | APR/MAY/JUNE  | 5                  | 0                                | 0                            | 0                           |